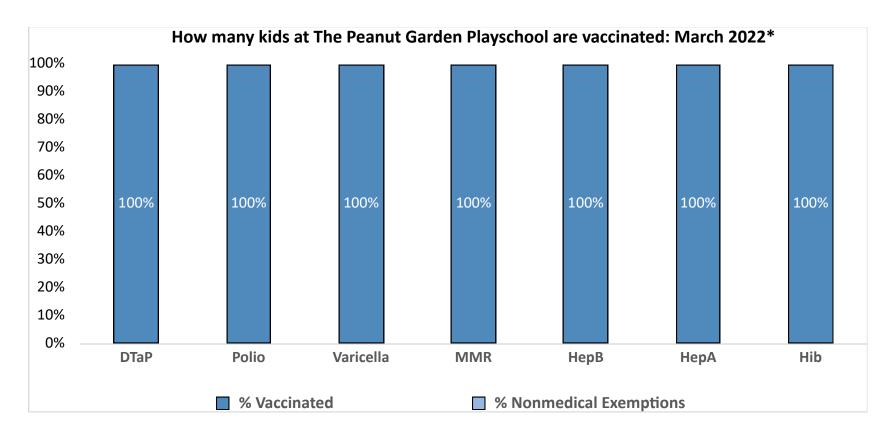

|                                                                           | DTaD | Dalia | Variaalla    |           | Mumps/<br>Rubella | Hopp |      | Liib |
|---------------------------------------------------------------------------|------|-------|--------------|-----------|-------------------|------|------|------|
|                                                                           | DTaP | Polio | Varicella    | MMR       | Rubella           | НерВ | НерА | Hib  |
| % Vaccinated                                                              | 100% | 100%  | 100%         | 100%      | 100%              | 100% | 100% | 100% |
| % Nonmedical Exemptions                                                   | 0%   | 0%    | 0%           | 0%        | 0%                | 0%   | 0%   | 0%   |
| How many kids at The Peanut Garden Playschool are vaccinated: March 2022* |      |       |              |           |                   |      |      |      |
|                                                                           |      |       |              |           |                   |      |      |      |
| Percent of children with no immunization or exemption record              | 0%   | APbu  | t will be mo | ved to AQ |                   |      |      |      |
| Percent of children with a medical exemption for one or more vaccine(s)   | 0%   | ARbu  | t will be mo | ved to AS |                   |      |      |      |
| Not Counted                                                               | 0    |       |              |           |                   |      |      |      |
| 18 months or younger                                                      | 0    |       |              |           |                   |      |      |      |
|                                                                           |      |       |              |           |                   |      |      |      |

| Number of children at the school**:                                      | 16 |
|--------------------------------------------------------------------------|----|
| Percent of children with no immunization or exemption record:            | 0% |
| Percent of children with a medical exemption for one or more vaccine(s): | 0% |

\* These numbers may not total 100% if some children have medical exemptions, or are incomplete or in process with immunizations but do not need an exemption because they are on schedule.

\*\*There is/are also <sup>2</sup> child(ren) enrolled for whom immunizations are not required to be reported because their records are tracked by another site or they attend fewer than 5 days per year.